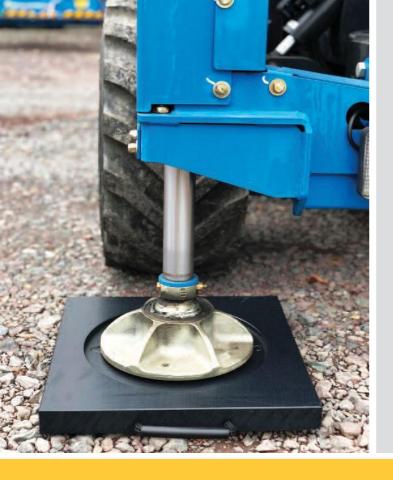

## ECO LIFT (IP-72015) OUTRIGGER PAD

These Eco Lift Pads provide strong and stable support to help with load distribution. They are perfect for use with small to medium sized equipment.

- Engineered from High Molecular Weight Polyethylene (HMW-PE)
- Tough and stable support for outrigger legs
- · Resistant to water, oil and chemicals
- · Lightweight and easy to handle
- Can be carried, positioned and stored with minimal effort

The data mentioned in this brochure are average values ascertained by current statistical returns and tests, but we cannot accept any responsibility for their accuracy.

Product Code: IP-72015

Dimensions (mm): 400 x 400 x 40

Material: HMW-PE

Load Capacity (tonnes): 12.00

Weight (kgs): 6.00

Recess Size (mm): 310 x 10

BE CONFIDENT. BUY QUALITY.