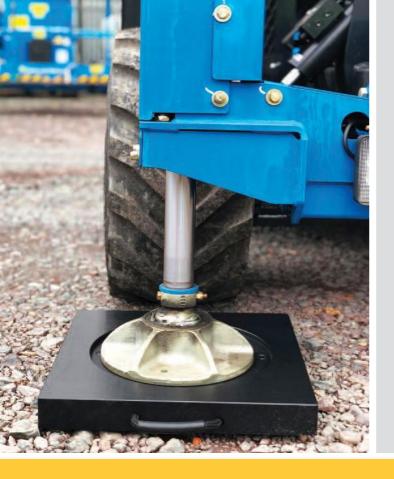

## ECO LIFT (IP-72033) OUTRIGGER PAD

These Eco Lift Pads provide strong and stable support to help with load distribution. They are perfect for use with small to medium sized equipment.

- Engineered from High Molecular Weight Polyethylene (HMW-PE)
- · Tough and stable support for outrigger legs
- · Resistant to water, oil and chemicals
- · Lightweight and easy to handle
- Can be carried, positioned and stored with minimal effort

The data mentioned in this brochure are average values ascertained by current statistical returns and tests, but we cannot accept any responsibility for their accuracy.

Product Code: IP-72033

Dimensions (mm): 400 x 400 x 50

Material: **HMW-PE** 

Load Capacity (tonnes): 14.00

Weight (kgs): 7.70

Recess Size (mm): 310 x 10

BE CONFIDENT. BUY QUALITY.