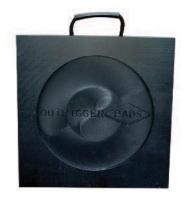

## ECO LIFT (IP-72033) OUTRIGGER PAD

These Eco Lift Pads provide strong and stable support to help with load distribution. They are perfect for use with small to medium sized equipment.

- Engineered from High Molecular Weight Polyethylene (HMW-PE)
- · Tough and stable support for outrigger legs
- · Resistant to water, oil and chemicals
- · Lightweight and easy to handle
- Can be carried, positioned and stored with minimal effort

The data mentioned in this brochure are average values ascertained by current statistical returns and tests, but we cannot accept any responsibility for their accuracy.

Product Code: IP-72033

Dimensions (mm): 400 x 400 x 50

Material: **HMW-PE** 

Load Capacity (tonnes): 14.00

Weight (kgs): 7.70

Recess Size (mm): 310 x 10

BE CONFIDENT. BUY QUALITY.