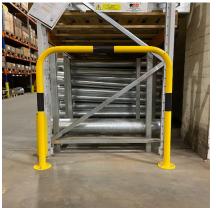

## Black & Yellow Hooped Barrier 48mm Diameter Black & Yellow

The range of Black & Yellow products are ideal for providing high visibility protection in both internal and external warehousing environments. All products in the range are galvanised mild steel, ensuring their longevity and are designed to take the knocks and bumps that occur in all warehouses.

This Hooped Barrier is made with 48mm diameter galvanised steel tube, coated yellow with black reflective contrasting bands. Available in two heights, either 500mm or 1,000mm above ground, and in three widths, either 1,000mm, 1,500mm or 2,000mm wide.