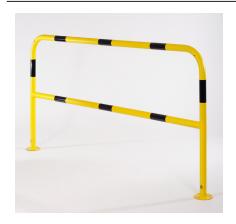

## Black & Yellow Hooped Barrier 48mm Diameter Black & Yellow

The range of Black & Yellow products are ideal for providing high visibility protection in both internal and external warehousing environments. All products in the range are galvanised mild steel, ensuring their longevity and are designed to take the knocks and bumps that occur in all warehouses.

This Hooped Barrier is made with 48mm diameter galvanised steel tube, coated yellow with black reflective contrasting bands. Available in two heights, either 500mm or 1,000mm above ground, and in three widths, either 1,000mm, 1,500mm or 2,000mm wide.

The 1000mm above ground variants can be supplied with an additional horizontal rail.

| Part Number | Description (Height x Length)                    | Weight (kg) |
|-------------|--------------------------------------------------|-------------|
| 138 177 810 | 500mm x 1000mm - Bolt Down                       | 7kg         |
| 138 177 811 | 500mm x 1500mm - Bolt Down                       | 9kg         |
| 138 177 812 | 500mm x 2000mm - Bolt Down                       | 11kg        |
| 138 177 815 | 1000mm x 1000mm - Bolt Down                      | 11kg        |
| 138 177 818 | 1000mm x 1000mm with Horizontal Rail - Bolt Down | 15kg        |
| 138 177 823 | 1000mm x 1500mm - Bolt Down                      | 12kg        |
| 138 177 828 | 1000mm x 1500mm with Horizontal Rail - Bolt Down | 18kg        |
| 138 177 820 | 1000mm x 2000mm - Bolt Down                      | 14kg        |
| 138 177 825 | 1000mm x 2000mm with Horizontal Rail - Bolt Down | 22kg        |