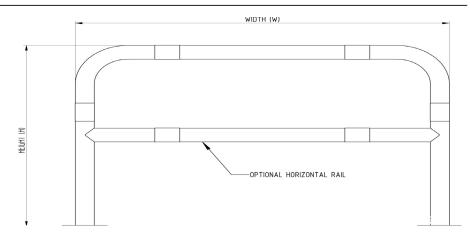

This Hooped Barrier is made with 48mm diameter galvanised steel tube, coated yellow with black reflective contrasting bands. Available in two heights, either 500mm or 1,000mm above ground, and in three widths, either 1,000mm, 1,500mm or 2,000mm wide.

The 1000mm above ground variants can be supplied with an additional horizontal rail.

| Part Number | Description (Height x Length)                    | Weight (kg) |
|-------------|--------------------------------------------------|-------------|
| 138 177 810 | 500mm x 1000mm - Bolt Down                       | 7kg         |
| 138 177 811 | 500mm x 1500mm - Bolt Down                       | 9kg         |
| 138 177 812 | 500mm x 2000mm - Bolt Down                       | 11kg        |
| 138 177 815 | 1000mm x 1000mm - Bolt Down                      | 11kg        |
| 138 177 818 | 1000mm x 1000mm with Horizontal Rail - Bolt Down | 15kg        |
| 138 177 823 | 1000mm x 1500mm - Bolt Down                      | 12kg        |
| 138 177 828 | 1000mm x 1500mm with Horizontal Rail - Bolt Down | 18kg        |
| 138 177 820 | 1000mm x 2000mm - Bolt Down                      | 14kg        |
| 138 177 825 | 1000mm x 2000mm with Horizontal Rail - Bolt Down | 22kg        |