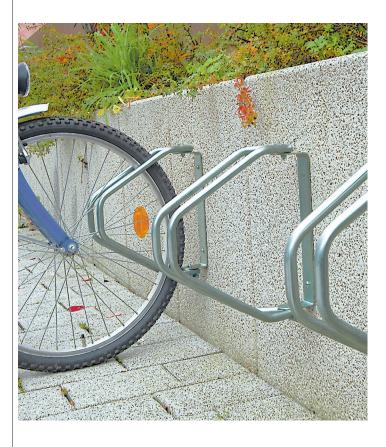

## **TRAFFIC-LINE Wall Mounted Bicycle Rack**

Individual bicycle rack units.

Adjustable through 180 degrees. Wall mounting – easily secured. Compact and flexible design. Zinc plated steel construction. Suitable for bicycles up to tyre width 50mm. Supplied with wall fixings. Fully assembled.

## **Applications:**

Domestic, company bicycle parks, public spaces, public & commercial buildings, schools etc.

## Specification:

Frame: Steel Size: 335mm H x 285mm D x 90mm W (1) 16mm Ø tube wheel supports Finish: Zinc Plated Type: Assembled

- Zinc plated steel construction
- Adjustable through 180°
- Full assembled
- Wall mounting easily secured
- Well-priced