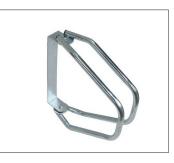

## **TRAFFIC-LINE Wall Mounted Bicycle Rack**

Individual bicycle rack units.

Adjustable through 180 degrees. Wall mounting – easily secured. Compact and flexible design. Zinc plated steel construction. Suitable for bicycles up to tyre width 50mm. Supplied with wall fixings. Fully assembled.

## Specification:

Frame: Steel Size: 335mm H x 285mm D x 90mm W (1) 16mm Ø tube wheel supports Finish: Zinc Plated Type: Assembled

- Zinc plated steel construction
- Adjustable through 180°
- Full assembled
- Wall mounting easily secured
- Well-priced

| 335mm high, 285mm deep, 90mm wide |                       |                             |            |                                            |
|-----------------------------------|-----------------------|-----------------------------|------------|--------------------------------------------|
| Bicycle<br>capacity               | Overall width<br>(mm) | Delivery weight<br>(kg/ea.) | Reference  | Typical<br>despatch time<br>(working days) |
| 1                                 | 90                    | 2.5                         | 169.17.113 | 1 / 2 days                                 |