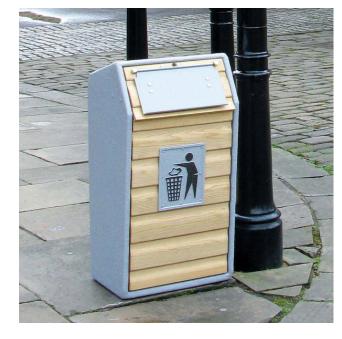

### **Timber Front Litter Bin**

This Timber Fronted Litter Bin looks great outdoors and blends in to its surroundings beautifully. The glass fibre composite body is available in a choice of colours. This Timber Fronted Litter Bin has a budget lock and 'TIDYMAN' plate as standard but can be customized to collect any recycling stream with apertures to match.

It is available in a range of wood or wood effect recycled plastic finishes.

A galvanized steel liner is integrated with the front panel section for easy emptying.

Shown with optional flap. Other options include rat modification and handle.