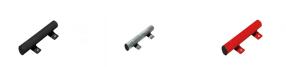

## **Specifications:**

Finish: Galvanized or galvanized and then painted in our standard RAL

Colours: Black, Grey, Red, Green, White

and Others

Installation: On base plates. Anchors

included

Estimated lead time: 3-4 days