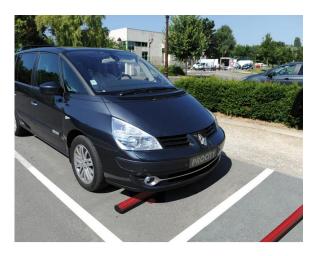

## **Steel Parking Stops**

## **Technical features:**

Two lengths: 750 and 1800 mm.

Height: 120 mm.

Structure: Ø 76 mm steel tube.

Weight: 6KG

## **Specifications:**

Finish: Galvanized or galvanized and then painted in our standard RAL

Colours: Black, Grey, Red, Green, White

and Others

Installation: On base plates. Anchors

included

Estimated lead time: 3-4 days