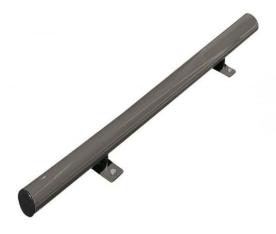

## **Steel Parking Stops**

## **Technical features:**

Two lengths: 750 and 1800 mm.

Height: 120 mm.

Structure: Ø 76 mm steel tube.

Weight: 6KG

## **Specifications:**

Finish: Galvanized or galvanized and then painted in our standard RAL

Colours: Black, Grey, Red, Green, White

and Others

Installation: On base plates. Anchors

included

Estimated lead time: 3-4 days