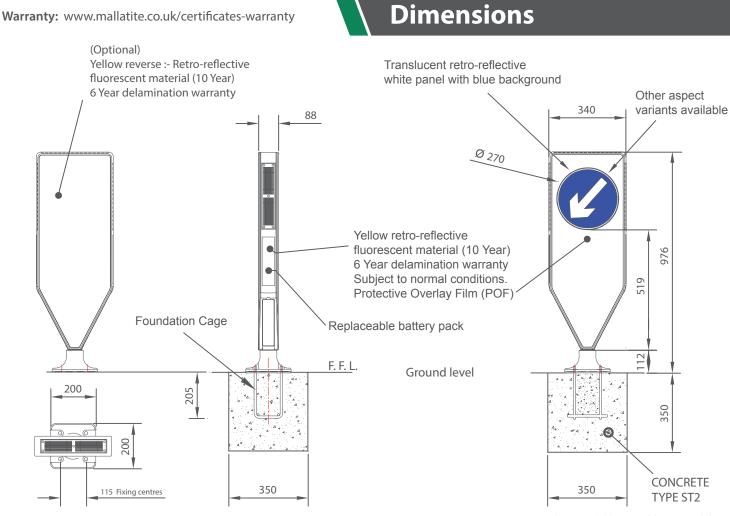

## **Installation options:**

The Solar DuraFlex is a totally self-contained unit and is easy to install using our foundation cage, NAL socket, or can even be retro-fitted to any redundant base light.