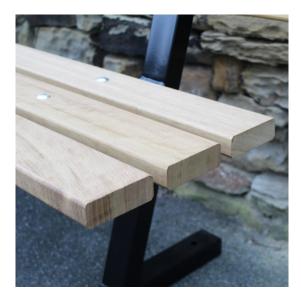

## **Slatted Bench**

Both variations of our slatted benches are to be designed with durability in mind, featuring a strong and sturdy frame made from pre-galvanized fully welded box section. The inclusion of a backrest in both sizes adds extra support for users. The choice between the two sizes (Medium with 5 slats or Large with 8 slats) allows for customization based on preferences or specific requirements.

## Dimensions

Medium Height:764mm Medium Width:1800mm Medium Depth:532mm Large Height:914mm Large Width:1800mm Large Depth:587mm Weight: 30kg, large 35kg Construction: Frame made from pre-galvanized fully welded box section Additional Feature: Backrest for extra support