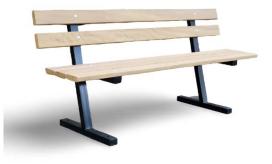

## **Slatted Bench**

Both variations of our slatted benches are to be designed with durability in mind, featuring a strong and sturdy frame made from pre-galvanized fully welded box section. The inclusion of a backrest in both sizes adds extra support for users. The choice between the two sizes (Medium with 5 slats or Large with 8 slats) allows for customization based on preferences or specific requirements.

## Dimensions

Medium Height:764mm Medium Width:1800mm Medium Depth:532mm Large Height:914mm Large Width:1800mm Large Depth:587mm Weight: 30kg, large 35kg Construction: Frame made from pre-galvanized fully welded box section Additional Feature: Backrest for extra support