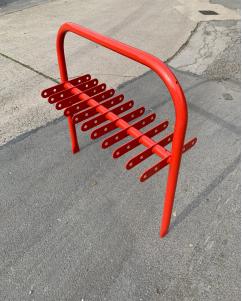

# **Scooter Rack**

The Scooter Rack can be single sided or double sided and can be manufactured to any size or length. Standard configurations available are:

## Single Sided Versions

- 9 scooter capacity
- 10 scooter capacity

# **Double Sided Versions**

- 18 scooter capacity
- 20 scooter capacity

### Sizes:

- Single sided capacity of 9: 960mm(I) excluding baseplates
- Single sided capacity of 10: 1050mm(l) excluding baseplates
- Double sided capacity of 18: 960mm(l) excluding baseplates
- Double sided capacity of 20: 1050mm(l) excluding baseplates

#### Features:

- Users own padlock and chain
- Single sided or double sided options
- Hot dipped galvanized to BS EN ISO 1461:2009
- Powder Coating Available
- Base plated or Root fixed