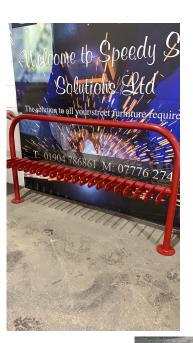

# **Scooter Rack**

The Scooter Rack can be single sided or double sided and can be manufactured to any size or length. Standard configurations available are:

## Single Sided Versions

- 9 scooter capacity
- 10 scooter capacity

# **Double Sided Versions**

- 18 scooter capacity
- 20 scooter capacity

#### Features:

- Users own padlock and chain
- Single sided or double sided options
- Hot dipped galvanized to BS EN ISO 1461:2009
- Powder Coating Available
- Base plated or Root fixed