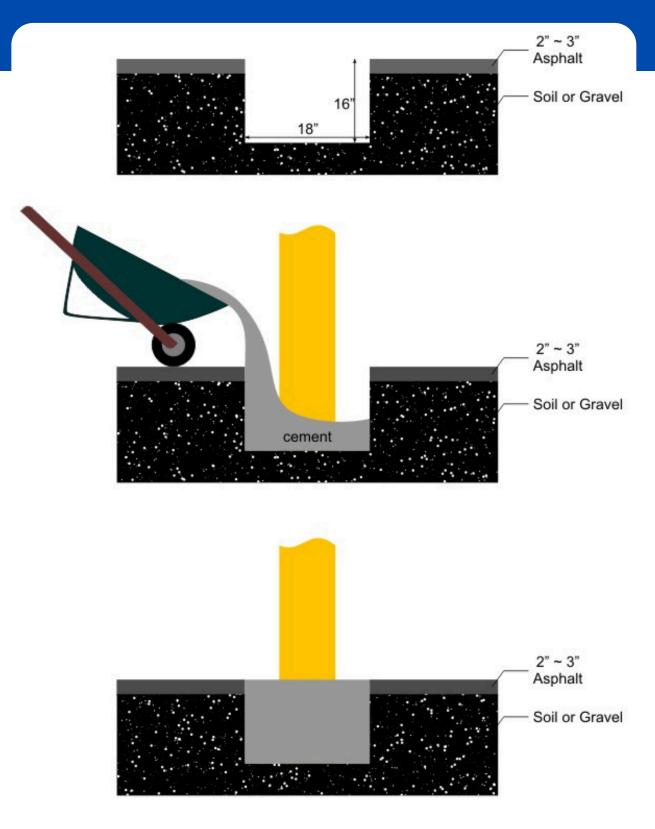

## **SPECIFICATION SHEET** Product: Bead Blast Machine Top Bollard

## 3M

Diamond Grade<sup>TM</sup> DG<sup>3</sup> Reflective Sheeting Series 4000



### **Options:**

Red, Yellow, White

#### Features:

3M Diamond Grade 4000 series is a very high performing reflective. It is widely used throughout the UK (and many other countries) on emergency service vehicles.

#### **Dimensions:**

**SKU RS-001T** 

Diameter (top) 10,15, 20, 25, 30, 40, 50, 60, 70,80,90,100MM



Telephone: 01904 786861 sales@speedystreetsolutions.com

# SPECIFICATION SHEET Product: Bollard Root Installation





## Telephone: 01904 786861 sales@speedystreetsolutions.com

# SPECIFICATION SHEET Product:

**Product Information:** 

Materials Used:

Installation:

Diagram:



Telephone: 01904 786861 sales@speedystreetsolutions.com

# **SPECIFICATION SHEET**Product: