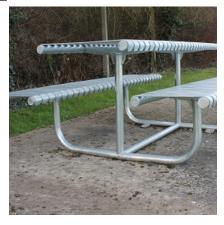

## Rockingham Picnic Table 1750mm Galvanised, Galvanised & Colour or Stainless

Designed to match the Rockingham Bench and Seat, the Rockingham Picnic Bench is a robust, yet aesthetically pleasing picnic bench which is suitable for use in high traffic areas such as schools and parks. Manufactured in the UK, the Rockingham Picnic Bench is available in galvanised mild steel or grade 304 stainless steel.

The Rockingham Picnic Bench has been designed to withstand the toughest conditions and to look good for years with only minimal maintenance.

Available bolt down only.

| Part Number | Description                                         | <u>Weight (kg)</u> |
|-------------|-----------------------------------------------------|--------------------|
| 138 117 112 | Rockingham Picnic Table - Galvanised                | 107kg              |
| 138 117 111 | Rockingham Picnic Table - Galvanised & Colour       | 107kg              |
| 138 117 116 | Rockingham Picnic Table - Stainless Steel Grade 304 | 107kg              |