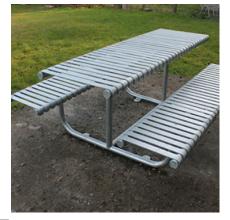

## Rockingham Picnic Table 1750mm Galvanised, Galvanised & Colour or Stainless

Designed to match the Rockingham Bench and Seat, the Rockingham Picnic Bench is a robust, yet aesthetically pleasing picnic bench which is suitable for use in high traffic areas such as schools and parks. Manufactured in the UK, the Rockingham Picnic Bench is available in galvanised mild steel or grade 304 stainless steel.

The Rockingham Picnic Bench has been designed to withstand the toughest conditions and to look good for years with only minimal maintenance.

Available bolt down only.

| Part Number | Description                                         | <u>Weight (kg)</u> |
|-------------|-----------------------------------------------------|--------------------|
| 138 117 112 | Rockingham Picnic Table - Galvanised                | 107kg              |
| 138 117 111 | Rockingham Picnic Table - Galvanised & Colour       | 107kg              |
| 138 117 116 | Rockingham Picnic Table - Stainless Steel Grade 304 | 107kg              |