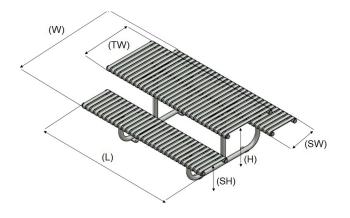

## Product details

- Table 1750mm x 588mm x 740mm (length x width x height)
- Seat 1750mm x 398mm x 452mm (length x width x height)
- Galvanised/galvanised & coated finish complete with plastic end caps
- Each picnic table requires 4 x 12mm bolts

• Overall width - 1400mm

Installation & use

Supplied fully welded for easy installation on site. The Rockingham Picnic Table requires bolting to a concrete surface by means of M12 bolts (four required per table). This product is guaranteed for 12 months (if installed and used correctly).