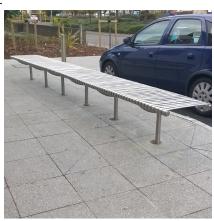

Images shows multiple benches installed as a continous run.

Available concrete in and bolt down.

| Part Number   | <u>Description</u>                                            | Weight (kg) |
|---------------|---------------------------------------------------------------|-------------|
| 138 117 014   | Rockingham Bench 300, Galvanised - Bolt Down                  | 31kg        |
| 138 117 014C  | Rockingham Bench 300, Galvanised & Colour - Bolt Down         | 31kg        |
| 138 117 018   | Rockingham Bench 300, Stainless Steel Grade 304 - Bolt Down   | 31kg        |
| 138 117 014R  | Rockingham Bench 300, Galvanised - Concrete In                | 31kg        |
| 138 117 014RC | Rockingham Bench 300, Galvanised & Colour - Concrete In       | 31kg        |
| 138 117 018R  | Rockingham Bench 300, Stainless Steel Grade 304 - Concrete In | 31kg        |