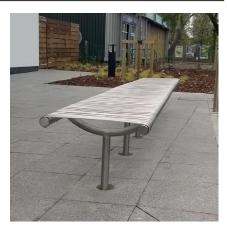

## Rockingham Bench 300 1750mm Galvanised, Galvanised & Colour or Stainless

With a simple and stylish design the Rockingham Bench 300 is ideal for busy public areas such as schools and shopping centres.

Manufactured from galvanised mild steel as standard, it will look good for years with only minimal maintenance. Supplied Concrete in only, the bench is available in stainless steel and colour coated versions (please state BS/RAL number at time of order).