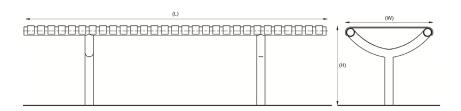

## **Product details**

- 1750mm x 398mm x 444mm (length x width x height)
- 444mm (seat height)
- Galvanised/galvanised & coated finish complete with plastic end caps
- Concrete in 300mm (below ground)
- Round flange plate 133mm x 5mm
- Each bench requires 6 x 12mm bolts