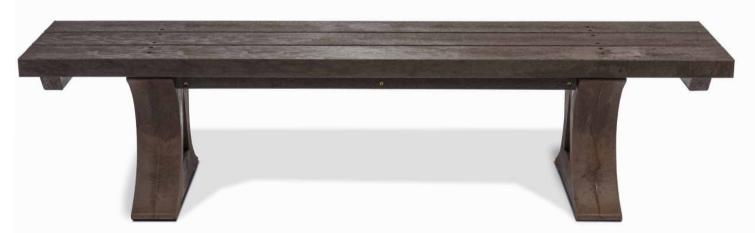

### **Moulded Backless**

#### bench

Seat slats available in the following colours:

Standard Dimensions:

Length 1800mm\* Height 440mm Seat Height 440mm Seat Width 360mm

Product Code: RS017210