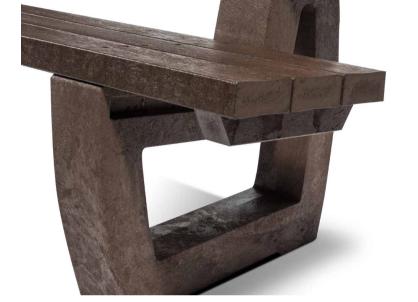

## **Moulded Backrest**

bench

Slats available in a various colours:

Standard Dimensions:

Length 1800mm\*
Height 800mm
Seat Height 465mm
Seat Width 360mm
Overall Width 600mm

Product Code: RS017171