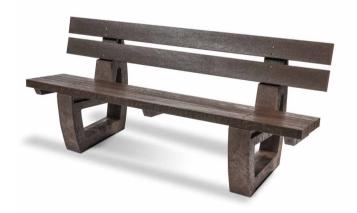

## **Moulded Backrest**

bench

Slats available in a various colours:

Standard Dimensions:

Length 1800mm\*
Height 800mm
Seat Height 465mm
Seat Width 360mm
Overall Width 600mm

Product Code: RS017171