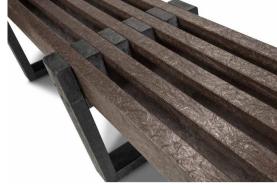

# Straight Edge bench

Seat slats and frame available in the following colours:

Standard Dimensions: (can be manufactured longer or shorter)

Length 1800mm Height 450mm Seat height 450mm Seat width 360mm Overall width 430mm