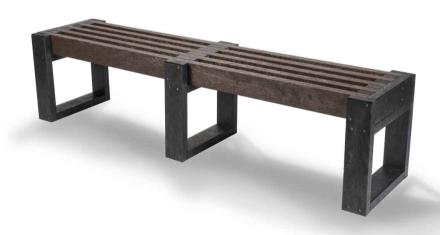

# Straight Edge bench

Seat slats and frame available in the following colours:

Standard Dimensions: (can be manufactured longer or shorter)

Length 1800mm Height 450mm Seat height 450mm Seat width 360mm Overall width 430mm