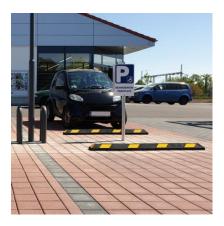

## Wheel Stops Product

- Park-AID<sup>®</sup> makes parking easier, creates order and security in car parks
- Modern design, high quality
- Compatible with previous versions, easily interchangeable
- Made of recycled rubber, highly compacted for long durability
- Reflective stripes on both sides and on the ends
- Oil and temperature resistant, UV-stable
- Includes fixings