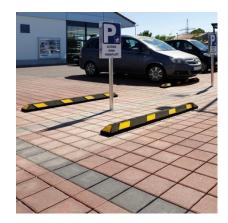

## Wheel Stops Product

- Park-AID<sup>®</sup> makes parking easier, creates order and security in car parks
- Modern design, high quality
- Compatible with previous versions, easily interchangeable
- Made of recycled rubber, highly compacted for long durability
- Reflective stripes on both sides and on the ends
- Oil and temperature resistant, UV-stable
- Includes fixings