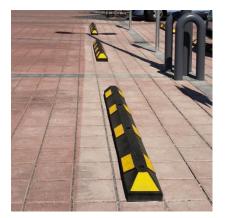

## Wheel Stops Product

- Park-AID<sup>®</sup> makes parking easier, creates order and security in car parks
- Modern design, high quality
- Compatible with previous versions, easily interchangeable
- Made of recycled rubber, highly compacted for long durability
- Reflective stripes on both sides and on the ends
- Oil and temperature resistant, UV-stable
- Includes fixings