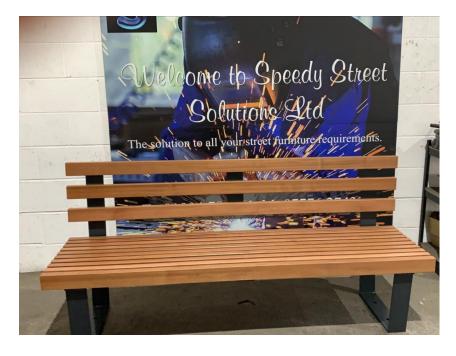

## **Oxley Bench**

MILD STEEL AND TIMBER SEAT W/ PARTIAL BACKREST (1.8 X 0.7)

CONTEMPORARY TIMBER AND STEEL
RECTANGULAR-SHAPED SEAT WITH HEAVY DUTY
TIMBER SLATS AND FLAT PLATE VERTICALS
FORMED MILD STEEL PLATE FRAMEWORK AND
UPRIGHTS
IROKO HARDWOOD TIMBER SLATS IN SIDE TO
SIDE FORMAT (UNTREATED FINISH)
1800MM LENGTH X 700MM WIDTH X 786MM
HEIGHT A/G
GALVANISED AND POWDER COAT FINISH TO ALL
STEEL WORK
PARTIAL BACKREST 1500MM LENGTH
NO ARMRESTS
BASEPLATED FOR SUBMERGED BOLT-DOWN
FIXING

Steel framework and posts - galvanised/ powder coat finish

Steel framework and posts - polyester powder coated (PPC) finish to any RAL colour

Iroko timber slats - smooth planed finish Iroko timber slats - UV protective finish

SUPPLIED ASSEMBLED MATERIALS & FINISHES:

OPTIONS: