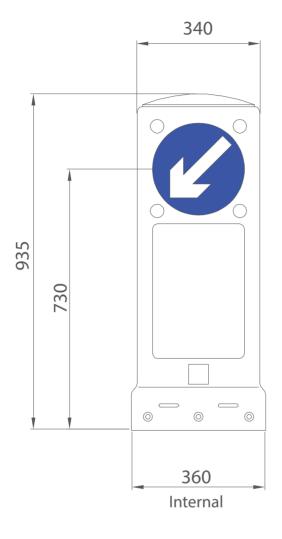

## Central

- ▼ Multi aspect (up to 4 sign faces)
- ▼ Mould in graphics guaranteed for 5 years against peeling or fading
- ▼ 4 retro-reflective disks applied to the recesses around each sign face