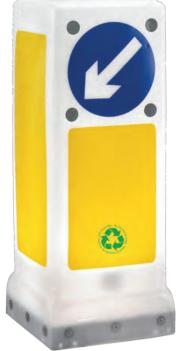

## **Traditional Traffic Bollards**

Our range of traditional traffic bollards are manufactured using a translucent polymer designed to be internally illuminated by any industry standard base light

- Rotational moulded
- Improved flexibility
- Internally illuminated
- ▼ Fully translucent
- ▼ UV stable
- ▼ 100 % Recyclable shell
- ▼ BS EN 12899 compliant
- Compatible with any standard base light

## Central

- ▼ Multi aspect (up to 4 sign faces)
- ▼ Mould in graphics guaranteed for 5 years against peeling or fading
- ▼ 4 retro-reflective disks applied to the recesses around each sign face