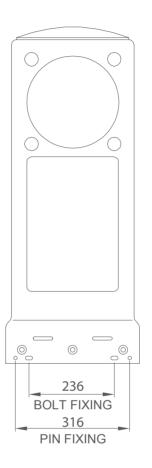

## Central

- ▼ Multi aspect (up to 4 sign faces)
- ▼ Mould in graphics guaranteed for 5 years against peeling or fading
- ▼ 4 retro-reflective disks applied to the recesses around each sign face