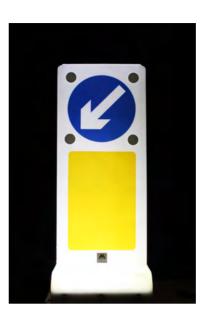

## **Traditional Traffic Bollards**

Our range of traditional traffic bollards are manufactured using a translucent polymer designed to be internally illuminated by any industry standard base light

- Rotational moulded
- Improved flexibility
- Internally illuminated
- ▼ Fully translucent
- ▼ UV stable
- ▼ 100 % Recyclable shell
- ▼ BS EN 12899 compliant
- Compatible with any standard base light

## Central

- ▼ Multi aspect (up to 4 sign faces)
- ▼ Mould in graphics guaranteed for 5 years against peeling or fading
- ▼ 4 retro-reflective disks applied to the recesses around each sign face