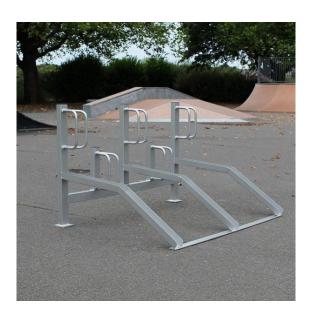

## **Multiple Station Cycle Rack**

This Multiple Station Cycle Rack is a high quality, economical bike rack that has been specifically designed for schools and colleges. This high-low bicycle rack can accommodate multiples of 5 bikes and can be put together in a modular style to accommodate twice as many bikes as a regular cycle store.

## **Specifications:**

Height:780mm Width:2750mm Depth:600mm Weight:35kg