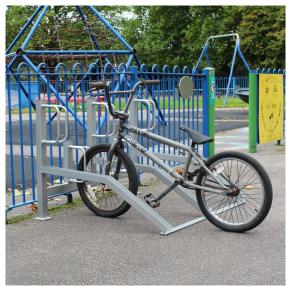

## **Multiple Station Cycle Rack**

This Multiple Station Cycle Rack is a high quality, economical bike rack that has been specifically designed for schools and colleges. This high-low bicycle rack can accommodate multiples of 5 bikes and can be put together in a modular style to accommodate twice as many bikes as a regular cycle store.