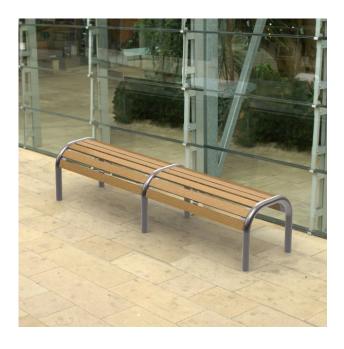

## **Mega Bench**

The Omega Bench features the characteristic tubular frame as featured throughout the Omega range giving it its unique appearance.

The Omega Bench is a curved 'U' shape design and is available as a single or double width unit.

Features Iroko hardwood slats that can be stained or unstained.