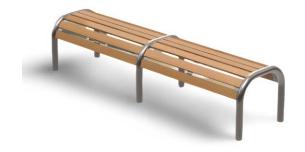

## **Mega Bench**

The Omega Bench features the characteristic tubular frame as featured throughout the Omega range giving it its unique appearance.

The Omega Bench is a curved 'U' shape design and is available as a single or double width unit.

Features Iroko hardwood slats that can be stained or unstained.