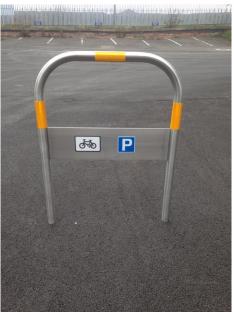

## **London Cycle Stand**

Tubular cycle stand available with or without integral information panel and three bands of reflective tape.

## Features:

- Availabe in Duracast<sup>™</sup> Polyurethane (PU) or Galvanised & Polyester Powder Coated +
- Stainless Steel
- Available Base Plated or Submerged Fixing Available with or without tapping bar, reflective bands and stickers **Dimensions**:

• Width: 750mm · Height: 750mm • Diameter: 48mm