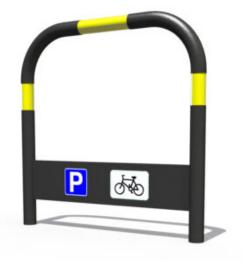

## **London Cycle Stand**

Tubular cycle stand available with or without integral information panel and three bands of reflective tape.

## Features:

- Availabe in Duracast<sup>™</sup> Polyurethane (PU) or Galvanised & Polyester Powder Coated +
- Stainless Steel
- Available Base Plated or Submerged Fixing Available with or without tapping bar, reflective bands and stickers **Dimensions**:

• Width: 750mm · Height: 750mm • Diameter: 48mm