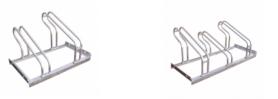

## Lo-Hoop Cycle Rack

Lo-Hoop Cycle Rack for 2 to 6 bicycles provides easy and simple bicycle parking. Strong steel construction. Hot Dip Galvanized for long life. Tyre widths up to 55mm. Easy self assembly. Lo-Hoop model is accessible from one side only. **Applications:** Domestic, retail, industrial sites, shopping centers, public areas, public buildings etc.

## **Specifications:**

Frame: Steel Size: 415mmH x 390mmD x 350mm between wheels 19mm Dia. tubular wheel supports Capacity: 5 sizes for 2 to 6 bicycles Finish: Hot Dip Galvanized Type: Self assembly