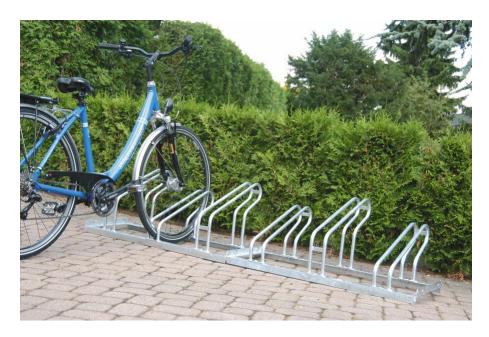

## Lo-Hoop Cycle Rack

Lo-Hoop Cycle Rack for 2 to 6 bicycles provides easy and simple bicycle parking. Strong steel construction. Hot Dip Galvanized for long life. Tyre widths up to 55mm. Easy self assembly. Lo-Hoop model is accessible from one side only. **Applications:** Domestic, retail, industrial sites, shopping centers, public areas, public buildings etc.

## **Specifications:**

Frame: Steel Size: 415mmH x 390mmD x 350mm between wheels 19mm Dia. tubular wheel supports Capacity: 5 sizes for 2 to 6 bicycles Finish: Hot Dip Galvanized Type: Self assembly