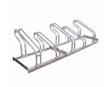

## Lo-Hoop Cycle Rack

Lo-Hoop Cycle Rack for 2 to 6 bicycles provides easy and simple bicycle parking. Strong steel construction. Hot Dip Galvanized for long life. Tyre widths up to 55mm. Easy self assembly. Lo-Hoop model is accessible from one side only. **Applications:** Domestic, retail, industrial sites, shopping centers, public areas, public buildings etc.

## **Specifications:**

Frame: Steel Size: 415mmH x 390mmD x 350mm between wheels 19mm Dia. tubular wheel supports Capacity: 5 sizes for 2 to 6 bicycles Finish: Hot Dip Galvanized Type: Self assembly