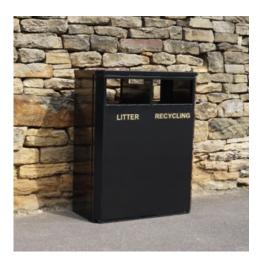

## Eco Litter and Recycle Bin 160L

Eco Litter Bin has been purpose designed using efficient and economical manufacturing techniques to enable cost savings that can be passed directly to our customers. This new design includes one seamless fold-down aperture and the same signature cut-corner feature of our standard MLB range.

## What is the bin made from?

This 'eco' bin is manufactured from durable, British bought galvanised steel, which is expertly primed, cured and powder coated to offer a superior durability and excellent corrosion resistance. A 5mm heavy duty steel base provides a sturdy bottom to the bin, which comes pre-drilled for ground fixing. The bin can be securely fixed using raw bolts or alternatively can be secured with a ground anchor in freshly laid concrete.

Eco litter bins come with a standard 10-year anti-perforation warranty and a 1- year parts and labour guarantee. The bin has smooth sides and collects 90 litres of waste in a premium quality galvanised steel liner.