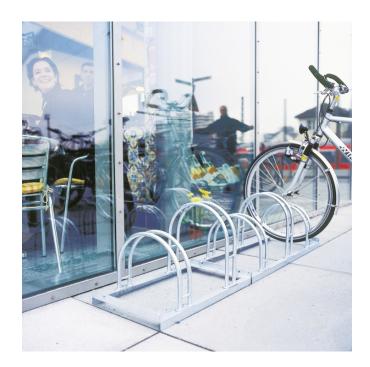

## **Hi-Hoop Cycle Rack Rack**

Hi-Hoop Cycle Rack for 2 to 6 bicycles provides easy and simple bicycle parking.Our practical cycle stands are a cost-effective solution, and they will withstand the test of time. The cycle stands are a UK manufactured product.

Strong steel construction. Hot Dip Galvanised for long life. Tyre widths up to 50mm. Easy self assembly. Hi-Hoop model is accessible from both sides.

## **Specifications:**

Frame: Steel Size: 415mmH x 390mmD x 350mm between wheels 19mm Dia. tubular wheel supports Capacity: 5 sizes for 2 to 6 bicycles Finish: Hot Dip Galvanized Type: Self assembly