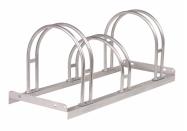

## **Hi-Hoop Cycle Rack Rack**

Hi-Hoop Cycle Rack for 2 to 6 bicycles provides easy and simple bicycle parking.Our practical cycle stands are a cost-effective solution, and they will withstand the test of time. The cycle stands are a UK manufactured product.

Strong steel construction. Hot Dip Galvanised for long life. Tyre widths up to 50mm. Easy self assembly. Hi-Hoop model is accessible from both sides.

## **Specifications:**

Frame: Steel Size: 415mmH x 390mmD x 350mm between wheels 19mm Dia. tubular wheel supports Capacity: 5 sizes for 2 to 6 bicycles Finish: Hot Dip Galvanized Type: Self assembly