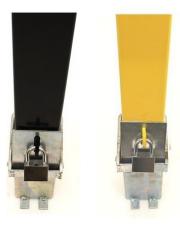

## Heavy Duty Removable Parking & Security Post

Post Height (above ground):
 790mm.

Package Height: 1000mm.Steel Box Section: 70 x 70mm.

Steel Gauge: 3mm.
Spigot: 200mm Long.
Padlock: Yes (3 keys).
Keyed Alike Available: Yes.

• Weight: 8 Kilo

• Colour: Yellow or Black

Supplied in good Bright quality powder coating and stand 790 mm when in position.

The ground spigot is 200 mm deep and is fixed into the ground using cemented or post mix, ideal for all types of applications including block paving, gravel, tarmac & concrete.

When the Post is not in use it would be stored away in a nearby building or vehicle boot, although a lot of customers will purchase a second ground spigot and have this fitted to the side of the access just to store the Post.