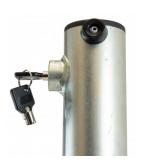

## **Galvanised Fold Down Bollard**

Fold down mild steel post with cast aluminum base, available in Galvanized only. More commonly used in domestic car parking spaces.

## **Dimensions:**

Height: 610mmDiameter: 60mm

Each lock is keyed alike per post (2 keys per post).