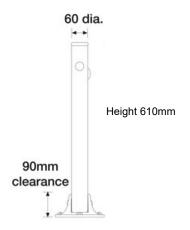

## **Dimensions:**

Height: 610mmDiameter: 60mm

Each lock is keyed alike per post (2 keys per post).