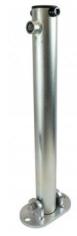

## **Galvanised Fold Down Bollard**

Fold down mild steel post with cast aluminum base, available in Galvanized only. More commonly used in domestic car parking spaces.