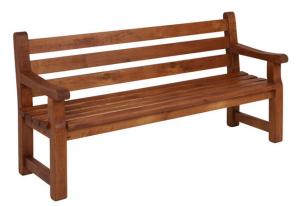

## Heavy Duty Gala Timber seat

Elegant, traditionally styled, heavy duty hardwood seats for all public areas, but particularly suitable for commemorative areas.

Available in a variety of designs to suit individual taste. Manufactured from high quality seasoned timber that's been carefully selected to be free of knots, this timber is graded for quality, comfort and strength. The traditional range is precision constructed with machined components and hand finished to give them that extra special touch.