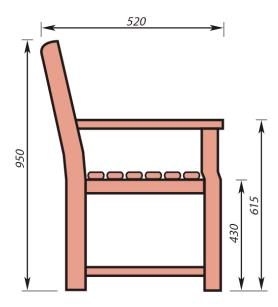

KEY DIMENSIONS (MM) STANDARD LENGTHS 1200,1800,2400 SLAT WIDTH/THICKNESS 50 LEG PROFILE 70 x 70