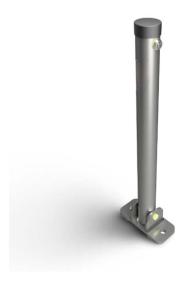

## **Fold Down Post Bolt Down**

The hinged parking post is a highly durable and reliable solution for reserving individual parking spaces, widely used across Britain. Its robust design ensures consistent availability of the designated parking space. The post features a reflective, high-visibility label to enhance its visibility at all times..

## Dimensions:

Height: 695mmDiameter: 60mmClearance 110mm