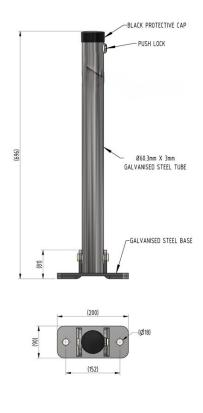

## **Fold Down Post Bolt Down**

The hinged parking post is a highly durable and reliable solution for reserving individual parking spaces, widely used across Britain. Its robust design ensures consistent availability of the designated parking space. The post features a reflective, high-visibility label to enhance its visibility at all times..

## Dimensions:

Height: 695mmDiameter: 60mmClearance 110mm