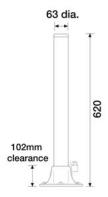

## **Dimensions:**

Height: 620mmDiameter: 63mmWeight: 7kg

Padlock secured, mild steel post with cast aluminium base for access control access restriction. Supplied galvanised only.