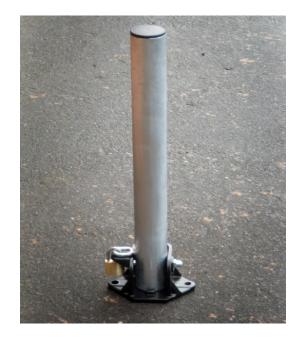

## **Fold Down Bollard**

Padlock secured, mild steel fold down bollard with cast aluminum base for access control access restriction.

## **Dimensions:**

Height: 620mmDiameter: 63mmWeight: 7kg

Padlock secured, mild steel post with cast aluminium base for access control access restriction. Supplied galvanised only.