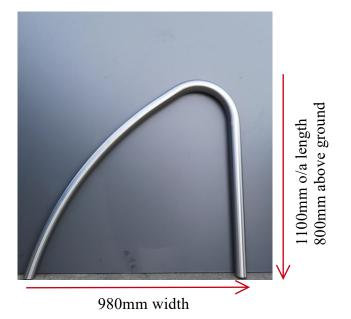

#### Dimensions:

- Height: 800mm
- Width: 980mm
- Recommended spacing between cycle stands: 800mm