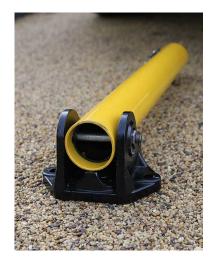

## **Manual Locking Parking Post**

Fold down mild steel post with cast aluminium base, available in yellow only. More commonly used in domestic car parking spaces.

## **Dimensions:**

Height: 620mmDiameter: 63mm

Each lock is keyed alike per post (2 keys per post).