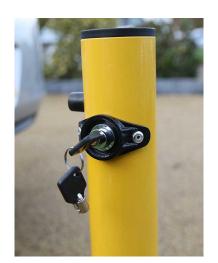

## **Dimensions:**

Height: 620mmDiameter: 63mm

Each lock is keyed alike per post (2 keys per post).