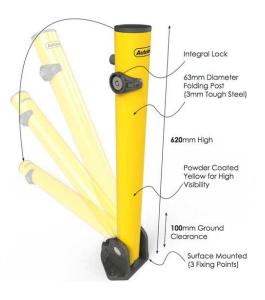

## **Manual Locking Parking Post**

Fold down mild steel post with cast aluminium base, available in yellow only. More commonly used in domestic car parking spaces.

## **Dimensions:**

Height: 620mmDiameter: 63mm

Each lock is keyed alike per post (2 keys per post).