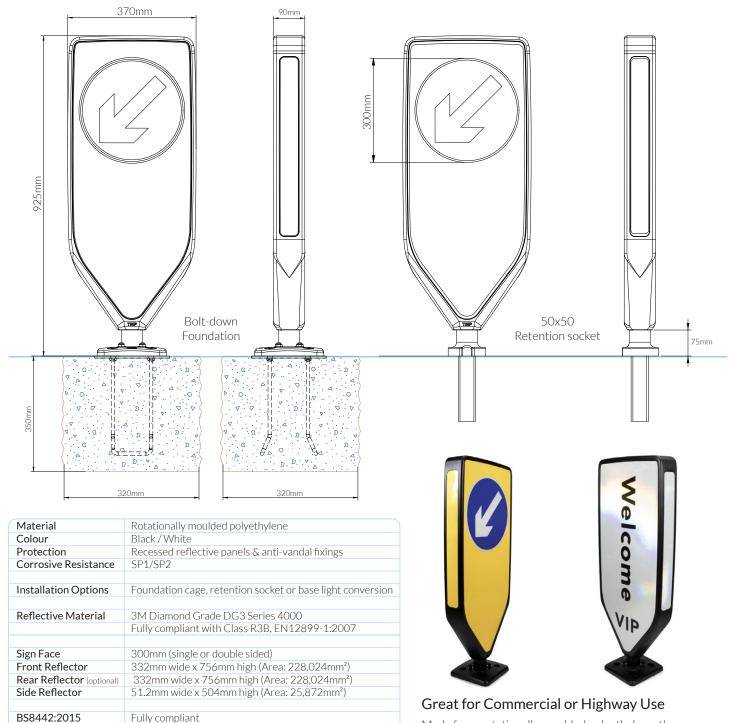

## Specifications

Made from rotationally moulded polyethylene, the non-illuminated sign face of the Evo-N bollard can be overlaid with any regulatory traffic sign for on highway, or any commercial design for car parks and business sites. And like the rest of our traffic bollards the Evo-N can be single or double-sided.