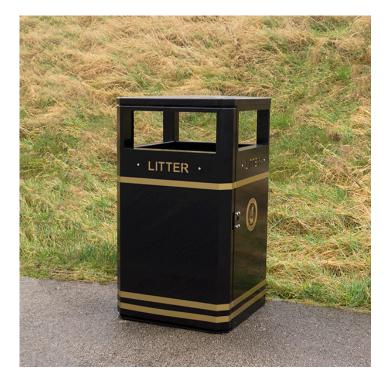

## **Eco Litter Bin 112L**

This 'eco' bin 112 litres is our flagship litter bin with a cut corner design. Manufactured from 2mm, hot dipped galvanized steel, primed and powder coated in a choice of RAL colour. An aperture to all four sides maximizes litter collection, with deflectors that ensure waste goes inside the internal liner.

The bulkier design means that this bin is the ideal choice for on-street collections but is also suitable for areas with a high footfall, including school grounds and public attractions.

| Dimensions |        | Width    | Depth    | Weight |
|------------|--------|----------|----------|--------|
| Capacity   | Height | 485mm    | 334mm    | 34kg   |
| 90 litres  | 955mm  | 40511111 | 55 11111 | 3416   |