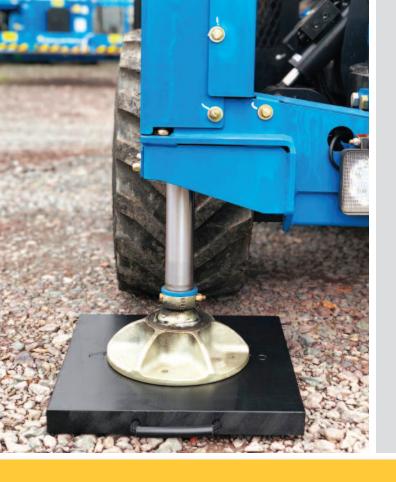

## **ECO LIFT** (IP-72000) **OUTRIGGER PAD**

These Eco Lift Pads provide strong and stable support to help with load distribution. They are perfect for use with small to medium sized equipment.

- Engineered from High Molecular Weight Polyethylene (HMW-PE)
- Tough and stable support for outrigger legs
- Resistant to water, oil and chemicals
- Lightweight and easy to handle
- Can be carried, positioned and stored with minimal effort

The data mentioned in this brochure are average values ascertained by current statistical returns and tests, but we cannot accept any responsibility for their accuracy.

Product Code: IP-72000

Dimensions (mm): 400 x 400 x 40

Material: HMW-PE

Load Capacity (tonnes): 12.00

Weight (kgs): 6.30

BE CONFIDENT, BUY QUALITY.