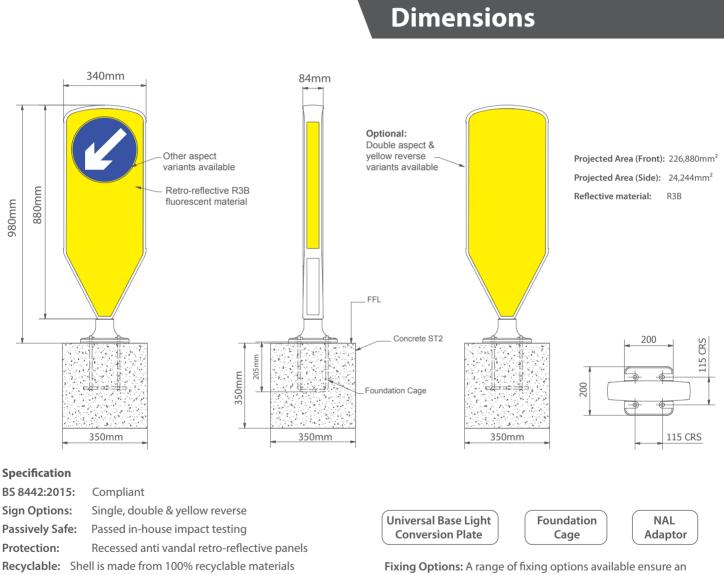

## **Installation options:**

The DuraFlex is easy to install using our foundation cage, NAL socket, or can be retro-fitted to any redundant base light.