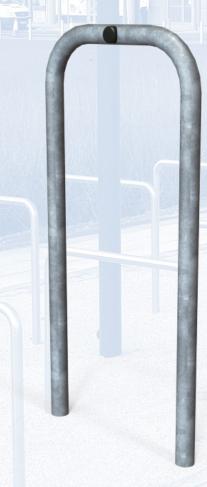

## **Door Protection Barrier** FEATURES:

Manufactured from 48mm diameter mandrel bent mild steel.

Hot dipped galvanised as standard to BS EN ISO: 1461 2009 to ensure a lasting corrosion resistant finish.

300mm root fixed below ground into concrete foundations.

Soft Rubber door stopper.

## **SPECIFICATION:**

- 48mm diameter tube
- 500mm overall width
- 1050mm height above ground