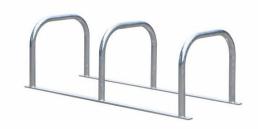

# **Sheffield Cycle Rack**

The Sheffield Cycle Rack offers a simple way to store cycles. Utilising the Sheffield Cycle Stands, this is one of our most popular cycle racks. It provides simple yet secure cycle storage on a double sided basis.

## Features:

- 750mm high x 750mm wide stands
- 5 Sheffield stands on rack as standard (Also available as 2, 3, 4 and 6 stand versions)
- 800mm centres as standard (Also available as 700mm and 1000mm versions)
- Storage for 10 bikes as standard
- Bolt together design enables the replacement of individual stands if they become worn or damaged.
- Hot dipped galvanised to BS EN ISO 1461:2009

## Dimensions:

- 3 Hoop: 1670mm
- 4 Hoop: 2470mm
- 5 Hoop: 3270mm
- 6 Hoop: 3750mm