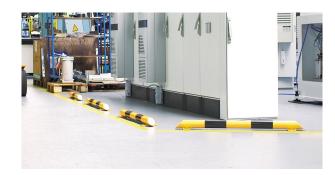

## **Collision Protection Bars**

Collision Protection bars can also be used to protect shelving and wall mounted equipment such as instruments, switch cabinets, first aid equipment etc. Due to their low profile they allow easy pedestrian access to protected areas.