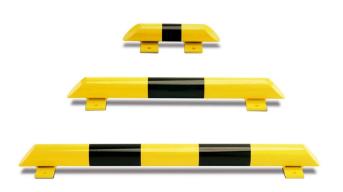

## **Collision Protection Bars**

Collision Protection bars can also be used to protect shelving and wall mounted equipment such as instruments, switch cabinets, first aid equipment etc. Due to their low profile they allow easy pedestrian access to protected areas.

Manufactured from high quality seamless steel tube 45 Degree tapered ends and strong fixing plates 10mm thick.

## **TECHNICAL SPECIFICATIONS**

- 76mm diameter
- 3mm wall thickness
- Base Plate: 130mm x 70mm x 10mm

Available in galva painted & finished in RAL 1021 and RAL 1021 with black warning stripes.

Mounted on base plates or root-fixed.