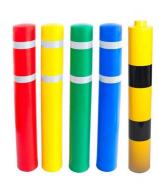

## **Bollard Covers**

The durable plastic Bollard Covers are designed to protect steel bollards from weathering and erosion. They are extremely easy to fit, you just slide over the bollard and they will fit securely with a self-adhesive foam strip. No maintenance, no repainting and no rust. Available in yellow & black stripe, green, red and blue.

- Bollard sleeves manufactured from low density polyethylene
- Perfect for use around warehouses, car parks, or premises that use bollards
- No maintenance or painting required
- Protect bollards from rust
- Easy to fit just slide over existing steel bollard
- Secure fit with self-adhesive foam strip
- Sleeve is 1220mm high but can be cut to fit smaller bollards