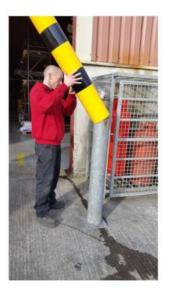

## **Bollard Covers**

The durable plastic Bollard Covers are designed to protect steel bollards from weathering and erosion. They are extremely easy to fit, you just slide over the bollard and they will fit securely with a self-adhesive foam strip. No maintenance, no repainting and no rust. Available in yellow & black stripe, green, red and blue.

- Bollard sleeves manufactured from low density polyethylene
- Perfect for use around warehouses, car parks, or premises that use bollards
- No maintenance or painting required
- Protect bollards from rust
- Easy to fit just slide over existing steel bollard
- Secure fit with self-adhesive foam strip
- Sleeve is 1220mm high but can be cut to fit smaller bollards