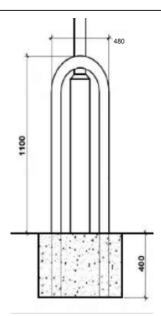

## **Size Options:**

48mm x 360mm x 1500mm

60mm x 350mm 1500mm

89mm x 350mm x 1500mm

The Lamp Post Protector is ideal for busy car parks. Designed originally for a major supermarket chain, this post protector will shield lamp posts and other fragile car park furniture from vehicle damage.

## **Product details**

- 48mm,60mm,90mm diameter tube
- Ral colours available on request

- · Hooped continuous curve
- Ragged version 400mm below ground

Installation & use

An excavated hole of approximately 600mm x 300mm x 400mm deep is required for installation